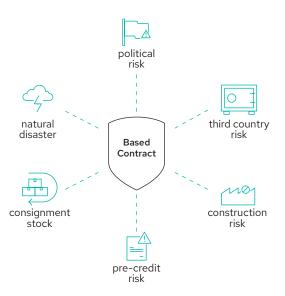

## A wide range of risks covered

Including Pre-Credit risk, Political risk, construction risk & natural disasters...