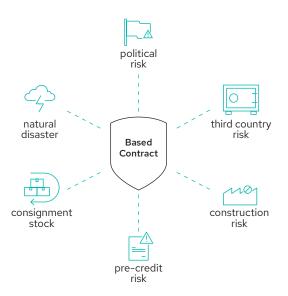

## A wide range of risks covered

Including Pre-Credit risk, Political risk, construction risk & natural disasters...